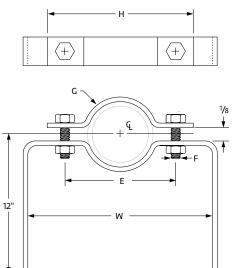

## **Maximum Temperature:**

Plain 650° F, Galvanized 450° F Ordering: Specify pipe size, figure number, name and finish.

| Fig. 100X: Dimensions (in) • Weight (lbs) |       |       |                             |         |       |        |  |
|-------------------------------------------|-------|-------|-----------------------------|---------|-------|--------|--|
| Pipe Size                                 | W     | E     | F                           | G Width | Н     | Weight |  |
| 1/2                                       | 55/8  | 27/8  | <sup>3</sup> / <sub>8</sub> | 1       | 41/4  | 1.85   |  |
| 3/4                                       | 57/8  | 31/8  |                             | 11/4    | 41/2  | 2.20   |  |
| 1                                         | 63/8  | 35/8  |                             |         | 5     | 2.25   |  |
| 111/4                                     | 67/8  | 41/8  |                             |         | 51/2  | 2.34   |  |
| 111/2                                     | 71/8  | 43/8  |                             |         | 53/4  | 2.39   |  |
| 2                                         | 83/8  | 51/8  | 1/2                         |         | 67/8  | 3.25   |  |
| 21/2                                      | 87/8  | 55/8  |                             |         | 73/8  | 3.40   |  |
| 3                                         | 10    | 63/4  |                             |         | 81/4  | 3.58   |  |
| 4                                         | 105/8 | 73/8  |                             | 111/2   | 91/8  | 4.74   |  |
| 5                                         | 123/8 | 85/8  |                             |         | 107/8 | 5.09   |  |
| 6                                         | 131/2 | 93/4  | 5/8                         | 2       | 12    | 8.23   |  |
| 8                                         | 151/2 | 113/4 |                             |         | 14    | 9.25   |  |