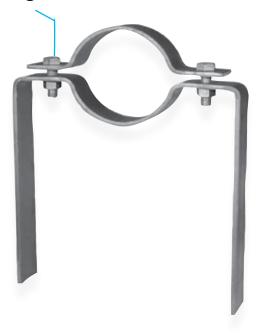

## Extended Pipe Clamp **Fig. 100X**

Size Range: 1/2" through 8"
Material: Carbon Steel
Finish:

Plain Hot–Dip Galvanized with Zinc Plated Fasteners

**Service:** For attachment to structure without use of rods.